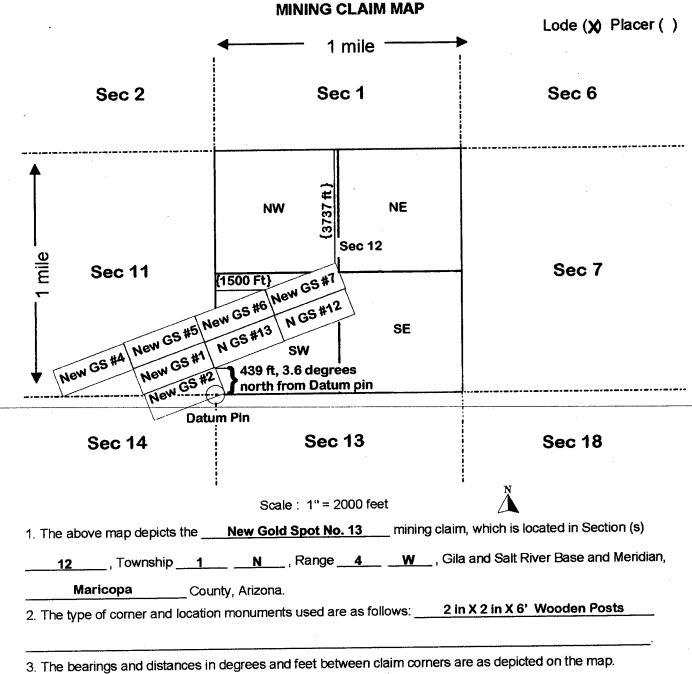

|
| DATED AND POSTED on the ground this 17th day of Octo                      | _                       | o <b>10</b> .                          |              |                            |         |
| LOCATOR (s) Elwin F. Gardner                                              |                         |                                        |              |                            |         |
| So A Jan A.                                                               |                         | <del>-</del>                           |              |                            |         |
|                                                                           |                         | _                                      |              | r <b>m MC</b> .<br>ed July |         |



Form MCF100a Revised July 2005



MARICOPA COUNTY RECORDER
HELEN PURCELL
010-0905970 10/18/10 10:20 AM

Revised July 2005

| LOCATION NOTICE FOR LODE MINING CLAIM                                  | 2010-0905970 10718710 1<br>5 OF 6             |
|------------------------------------------------------------------------|-----------------------------------------------|
| NOTICE IS HEREBY GIVEN that the New Gold Spot No. 14                   | BLM                                           |
| lode mining claim has been locat                                       | ed Stamp 255                                  |
| by Brian D. MacLeod, 4210 34th Ave. S., Seattle, WA. 98118             |                                               |
| Kathryn N. Forester and Elwin F. Gardner