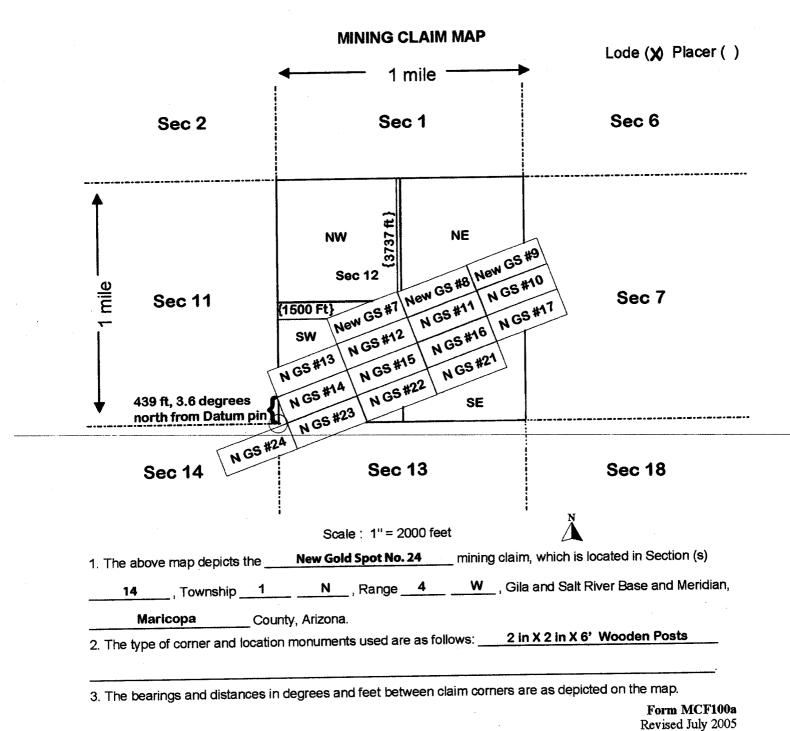

This letter is in response to correspondence I received dated March 19<sup>th</sup>, 2012 requesting additional information regarding mining claims owned by myself and other individuals.

I jointly own the mineral rights to seven mining claims known as the "New Gold Spot Claims" (AMC399764 and AMC402441—AMC402446). Kathryn Forester and Brian MacLeod also co-own these seven claims, in the same way placer association claims are co-owned. I also own the mining claim to Alex 9, AMC358238.