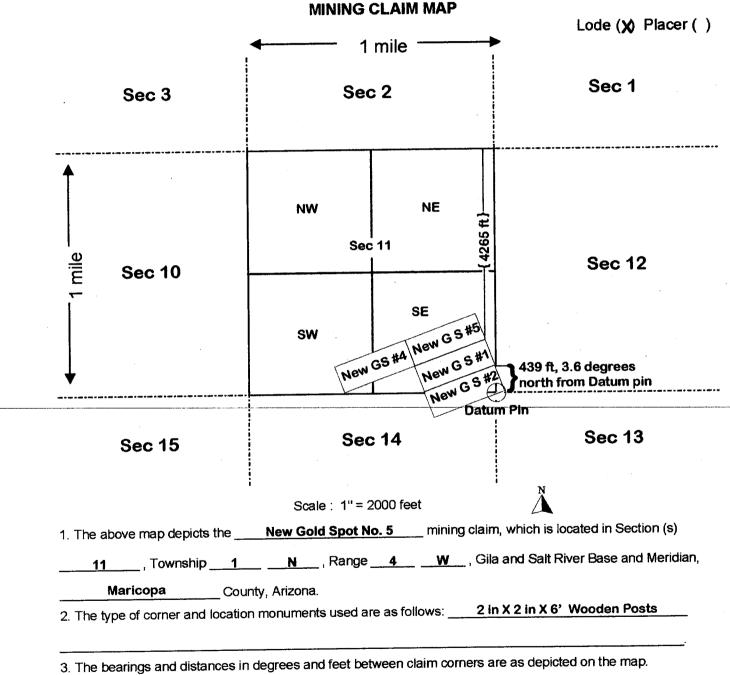

This letter is in response to correspondence I received dated March 19<sup>th</sup>, 2012 requesting additional information regarding mining claims owned by myself and other individuals.

I jointly own the mineral rights to seven mining claims known as the "New Gold Spot Claims" (AMC399764 and AMC402441—AMC402446). Kathryn Forester and Brian MacLeod also co-own these seven claims, in the same way placer association claims are co-owned. I also own the mining claim to Alex 9, AMC358238.