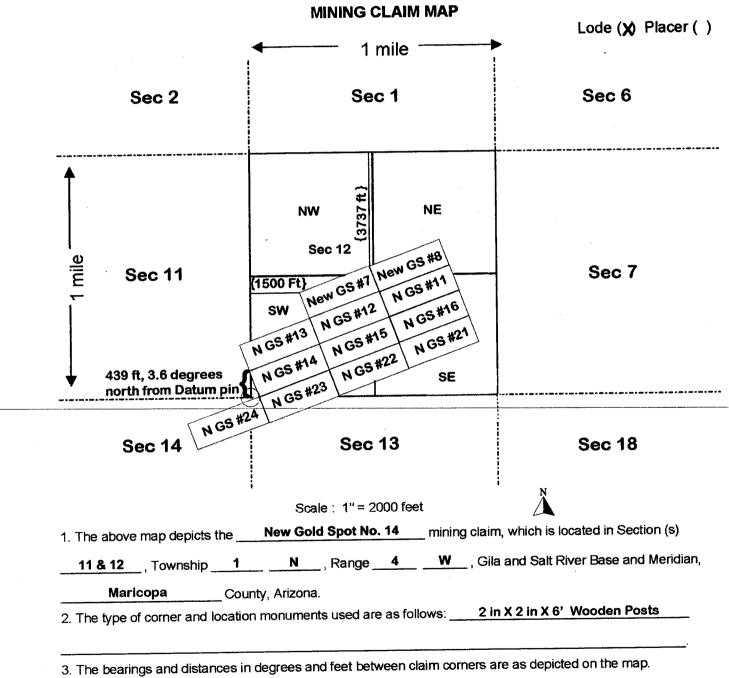

|                                               |
| located at section corners 11, 12, 13, 14, Township 1                  |                                               |
| in a northeasterly direction to the location monument lo               | ocated on the east end of the claim           |
| DATED AND POSTED on the ground this17th day of0                        | ctober , 20_10 .                              |
| LOCATOR (s) Elwin F. Gardner                                           |                                               |
| for Land                                                               | Form MCF100                                   |

This form is available from the Arizona Department of Mines & Mineral Resources and may be reproduced.



Form MCF100a
Revised July 2005



MARICOPA COUNTY RECORDER HELEN PURCELL 2010-0905971 10/18/10 10:20 AM

YORKM

| LOCATION NOTICE FOR LODE MINING CLAIM                                     |                                       | 6 OF 6                           |
|---------------------------------------------------------------------------|---------------------------------------|----------------------------------|
| NOTICE IS HEREBY GIVEN that theNew Gold Spot No. 24                       | BLM                                   |                                  |
| lode mining claim has been located                                        | Date<br>Stamp                         | 27                               |
| Brian D. MacLeod, 4210 34th Ave. S., Seattle, WA. 98118