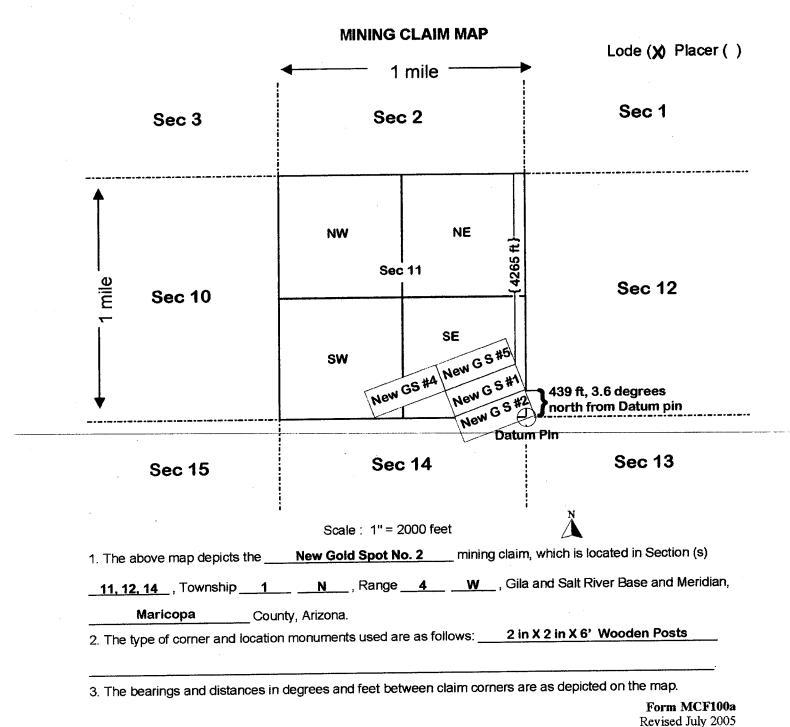

This letter is in response to correspondence I received dated March 19<sup>th</sup>, 2012 requesting additional information regarding mining claims owned by myself and other individuals.

I jointly own the mineral rights to seven mining claims known as the "New Gold Spot Claims" (AMC399764 and AMC402441—AMC402446). Kathryn Forester and Brian MacLeod also co-own these seven claims, in the same way placer association claims are co-owned. I also own the mining claim to Alex 9, AMC358238.